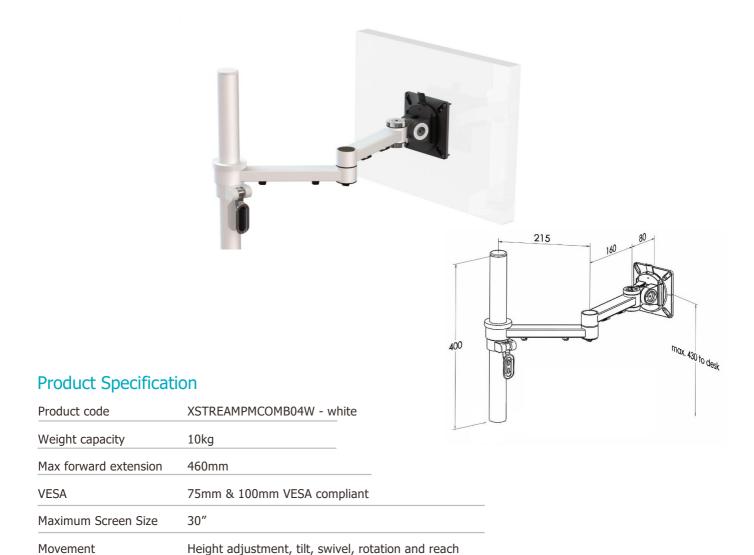

## XSTREAM dual beam with post suitable for bespoke fixings

Max height adjustment 430mm from desk top

Supplied with post suitable for bespoke fixings

## **Additional Information**

Height adjustment

**Fixings** 

| Dual beam monitor arm with manual height adjustment  |
|------------------------------------------------------|
| Additional +/- 70mm available with ratchet mechanism |
| Lockable quick release VESA function                 |
| Compact – folds back into a space of 40mm            |
| Silver – XSTREAMPMCOMB04S - RAL code 9006            |
| White – XSTREAMPMCOMB04W - RAL code 9010             |
| Black – XSTREAMPMCOMB04B - RAL code 9005             |